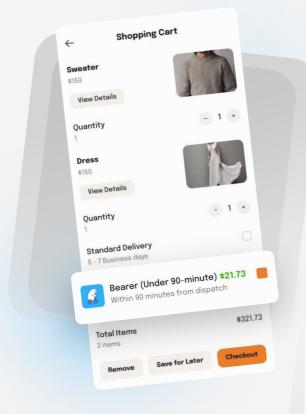

## **Bearer's API Solutions**

Implement the API as a module on your e - commerce platform (website) to make "Under 90 - minute Delivery" an option for your valuable customers

View all customer orders in the reservations list on your dashboard.