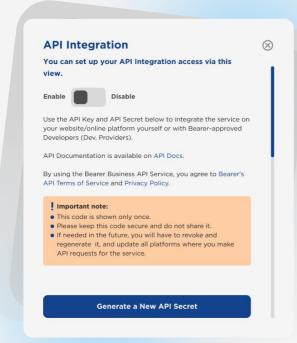

Easily integrate Bearer's delivery services into your website using our API Documentation.

Obtain your API access keys directly from your Bearer business profile.