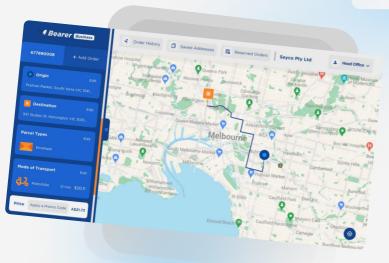

## **Bearer's API Solutions**

One of our Bearers will be assigned to your order to fulfill the delivery job in Under 90 minutes.