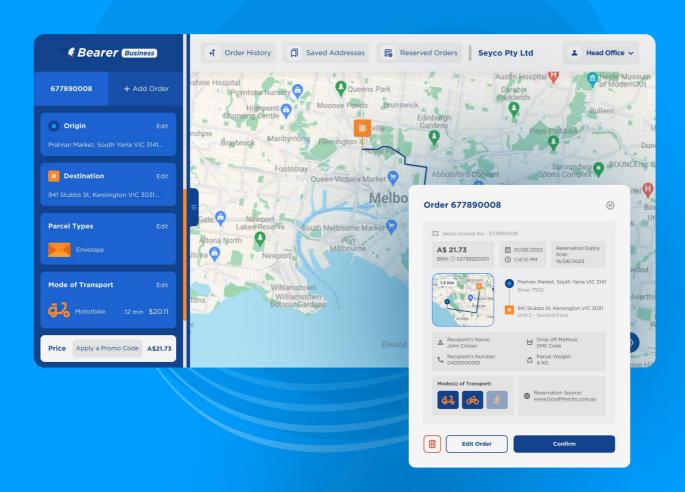

## **Bearer's API Solutions**

Implement the API as a module on your e - commerce platform (website) to make "Under 90 - minute Delivery" an option for your valuable customers

View all customer orders in the reservations list on your dashboard.

Check order details and confirm the orders to be processed.