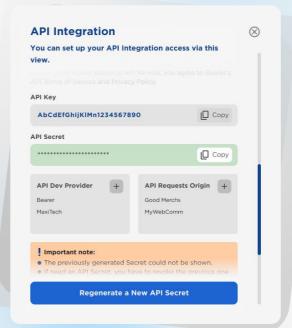

Easily integrate Bearer's delivery services into your website using our API Documentation.

Obtain your API access keys directly from your Bearer business profile.