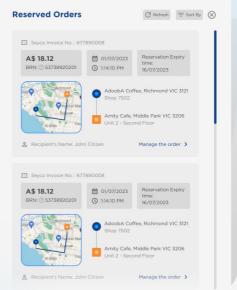

## **Bearer's API Solutions**

Implement the API as a module on your e - commerce platform (website) to make "Under 90 - minute Delivery" an option for your valuable customers

View all customer orders in the reservations list on your dashboard.

Check order details and confirm the orders to be processed.