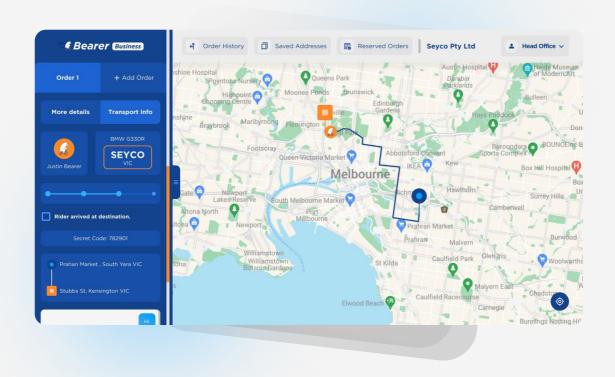

## **Bearer's API Solutions**

One of our Bearers will be assigned to your order to fulfill the delivery job in Under 90 minutes.

## **Congratulations!**

You've successfully delivered your customer's order in Under 90 Minutes, guaranteeing satisfaction and efficiency every time!